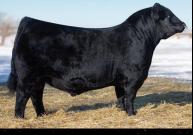

### YOONGBALE POLLYANNA 300 LOTTEREE

 3A
 THREE EMBRYOS BY HILL VALLEY RECKONING 931

 3B
 THREE EMBRYOS BY YOUNG DALE DEFIANCE 199F

 NOTE: EMBRYOS ARE STORED AT PEAK VETERINARY HEALTH

Pollyanna 30U traces back to one of the tried and true, stand by females around the ranch at YDF. If you look at the bottom side, you will find the incomparable 22P anchoring this great female. 30U instills in her progeny the profitable brood cow look, with added dimension and bone that we'strive for. In terms of matings, Reckoning and Defiance are going to define the future here at Young Dale, we are certain of their ability to propel any program forward. Defiance of course being able to claim Graze 126Z, Lot 1 in this sale, as his mother. Reckoning currently has calves on the ground, and we can sure see the promise there.

UFA Edmonton Nov. 11, 2006

Supreme Champion Female

5000 00

UFQ / Northlands

preme ampion

emale

HILL VALLEY RECKONING 93

YOUNG DALE DEFIANCE 199 Sire of Lot 3B