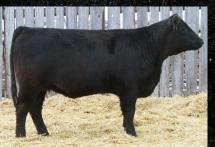

REMAINDER OF THE LOTS ARE STORED AT DAVIS-RAIRDAN EMBRYO TRANSPLANTS LTD.

Pollyanna 22P's name graces more pedigrees then any other female in the history of YDF. Claiming the title of Farm Fair Supreme Champion Female, we still drive the truck she won us in Edmonton. This female's victories did not just occur in the show ring, 22P is the dam of Panarama 66T, who without a doubt made some of the thickest cattle out there, with hair in abundance. No matter the years that have passed, this female is still extremely current for today's livestock marketplace. Huge topped, big footed cattle that are all wrapped up in an attractive package and bred to produce will never go out of style with the trends. Make special note of the Bravo matings on offer, it is truly an opportunity that is guaranteed to click.