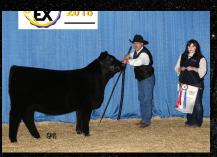

YOUNGDALE

NOTE: LOT IH IS STORED AT BOW VALLEY GENETICS, THE REMAINDER OF THE LOTS ARE STORED AT PEAK VETERINARY HEALTH

Grace 126Z defines perfection in an Angus femalé. Her track record in the support photos is a mere suggestion in regards to how well this female has produced. In saying that, there are a multitude of reasons why she has been a factory of astonishing seedstock. Her sire, 66T, is a full brother to Young Dale Pollyanna 60T, who we know as the dam of Young Dale Exclusive 25X. Exclusive 25X can claim the fame of being the sire of U2 Erelite 109Z, who commanded a \$140,000 evaluation at the unforgettable U2 dispersal. Of course, in that same lineage you will see these notables in the pedigree of our Lot 2 feature, Pollyanna 22P. The sires available to this breeding female speak for themselves. All are headline sires throughout the industry, and are sure to make an impact on any program steering straight ahead.