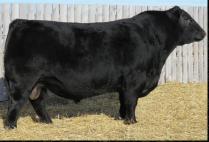

REMAINDER OF THE LOTS ARE STORED AT DAVIS-RAIRDAN EMBRYO TRANSPLANTS LTD.

Pollyanna 22P's name graces more pedigrees then any other female in the history of YDF. Claiming the title of Farm Fair Supreme Champion Female, we still drive the truck she won us in Edmonton. This female's victories did not just occur in the show ring, 22P is the dam of Panarama 66T, who without a doubt made some of the thickest cattle out there, with hair in abundance. No matter the years that have passed, this female is still extremely current for today's livestock marketplace. Huge topped, big footed cattle that are all wrapped up in an attractive package and bred to produce will never go out of style with the trends. Make special note of the Bravo matings on offer, it is truly an opportunity that is guaranteed to click.