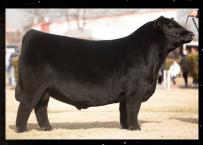

YOUNGDALE

NOTE: LOT IH IS STORED AT BOW VALLEY GENETICS, THE REMAINDER OF THE LOTS ARE STORED AT PEAK VETERINARY HEALTH

Grace 126Z defines perfection in an Angus femalé. Her track record in the support photos is a mere suggestion in regards to how well this female has produced. In saying that, there are a multitude of reasons why she has been a factory of astonishing seedstock. Her sire, 66T, is a full brother to Young Dale Pollyanna 60T, who we know as the dam of Young Dale Exclusive 25X. Exclusive 25X can claim the fame of being the sire of U2 Erelite 109Z, who commanded a \$140,000 evaluation at the unforgettable U2 dispersal. Of course, in that same lineage you will see these notables in the pedigree of our Lot 2 feature, Pollyanna 22P. The sires available to this breeding female speak for themselves. All are headline sires throughout the industry, and are sure to make an impact on any program steering straight ahead.

1A 1B 1C 1D 1E 1F 1G 1H 1 J J J

S A V STERLING 176 Sire of Lot 1A SCHIEFELBEIN SHOWMAN 33 Sire of Lot 1B and 1C S A V AMERICA 8018 Sire of Lot 1G and 1H