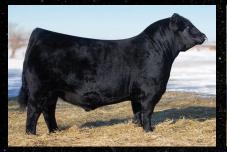

YOUNGDALE

NOTE: LOT IH IS STORED AT BOW VALLEY GENETICS, THE REMAINDER OF THE LOTS ARE STORED AT PEAK VETERINARY HEALTH

Grace 126Z defines perfection in an Angus femalé. Her track record in the support photos is a mere suggestion in regards to how well this female has produced. In saying that, there are a multitude of reasons why she has been a factory of astonishing seedstock. Her sire, 66T, is a full brother to Young Dale Pollyanna 60T, who we know as the dam of Young Dale Exclusive 25X. Exclusive 25X can claim the fame of being the sire of U2 Erelite 109Z, who commanded a \$140,000 evaluation at the unforgettable U2 dispersal. Of course, in that same lineage you will see these notables in the pedigree of our Lot 2 feature, Pollyanna 22P. The sires available to this breeding female speak for themselves. All are headline sires throughout the industry, and are sure to make an impact on any program steering straight ahead.