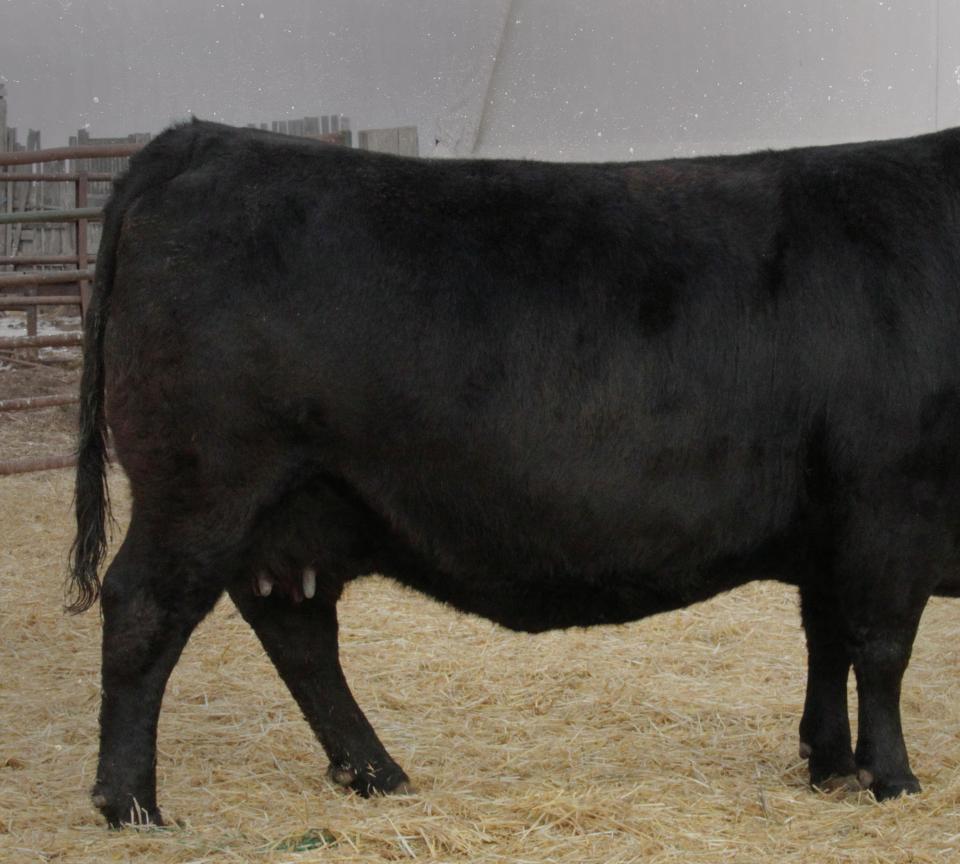

YOUNGDALE

NOTE: LOT IH IS STORED AT BOW VALLEY GENETICS, THE REMAINDER OF THE LOTS ARE STORED AT PEAK VETERINARY HEALTH

Grace 126Z defines perfection in an Angus femalé. Her track record in the support photos is a mere suggestion in regards to how well this female has produced. In saying that, there are a multitude of reasons why she has been a factory of astonishing seedstock. Her sire, 66T, is a full brother to Young Dale Pollyanna 60T, who we know as the dam of Young Dale Exclusive 25X. Exclusive 25X can claim the fame of being the sire of U2 Erelite 109Z, who commanded a \$140,000 evaluation at the unforgettable U2 dispersal. Of course, in that same lineage you will see these notables in the pedigree of our Lot 2 feature, Pollyanna 22P. The sires available to this breeding female speak for themselves. All are headline sires throughout the industry, and are sure to make an impact on any program steering straight ahead.