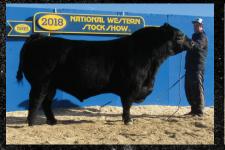

YOUNGDALE

NOTE: LOT IH IS STORED AT BOW VALLEY GENETICS, THE REMAINDER OF THE LOTS ARE STORED AT PEAK VETERINARY HEALTH

Grace 126Z defines perfection in an Angus femalé. Her track record in the support photos is a mere suggestion in regards to how well this female has produced. In saying that, there are a multitude of reasons why she has been a factory of astonishing seedstock. Her sire, 66T, is a full brother to Young Dale Pollyanna 60T, who we know as the dam of Young Dale Exclusive 25X. Exclusive 25X can claim the fame of being the sire of U2 Erelite 109Z, who commanded a \$140,000 evaluation at the unforgettable U2 dispersal. Of course, in that same lineage you will see these notables in the pedigree of our Lot 2 feature, Pollyanna 22P. The sires available to this breeding female speak for themselves. All are headline sires throughout the industry, and are sure to make an impact on any program steering straight ahead.