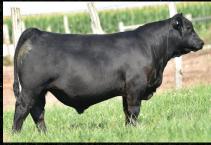

Black Hamco Countess 417T has proven to be a very predictable, fertile and productive earning female and is an Elite/Premier Dam in the breed. Now a successful donor, she is the mother of Young Dale Hi Definition 185B, two-time Canadian Western Agribition Top Ten Finalist in the RBC Supreme Challenge. In addition to Young Dale Hi Definition 185B, Black Hamco Countess 417T has produced Young Dale Countess 28X, an Elite/Premier dam in the Young Dale program, Young Dale Prime 4W, selected by Bob Wilson, Young Dale Xception 7Z selected by Tim McCannell, Young Dale H. D. 97D selected by Roger Clay and Young Dale Countess 53E.