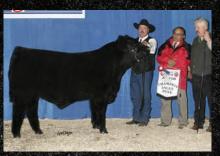

REMAINDER OF THE LOTS ARE STORED AT DAVIS-RAIRDAN EMBRYO TRANSPLANTS LTD.

Pollyanna 22P's name graces more pedigrees then any other female in the history of YDF. Claiming the title of Farm Fair Supreme Champion Female, we still drive the truck she won us in Edmonton. This female's victories did not just occur in the show ring, 22P is the dam of Panarama 66T, who without a doubt made some of the thickest cattle out there, with hair in abundance. No matter the years that have passed, this female is still extremely current for today's livestock marketplace. Huge topped, big footed cattle that are all wrapped up in an attractive package and bred to produce will never go out of style with the trends. Make special note of the Bravo matings on offer, it is truly an opportunity that is guaranteed to click.