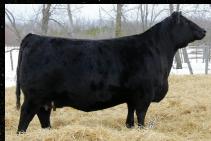

Black Hamco Countess 417T has proven to be a very predictable, fertile and productive earning female and is an Elite/Premier Dam in the breed. Now a successful donor, she is the mother of Young Dale Hi Definition 185B, two-time Canadian Western Agribition Top Ten Finalist in the RBC Supreme Challenge. In addition to Young Dale Hi Definition 185B, Black Hamco Countess 417T has produced Young Dale Countess 28X, an Elite/Premier dam in the Young Dale program, Young Dale Prime 4W, selected by Bob Wilson, Young Dale Xception 7Z selected by Tim McCannell, Young Dale H. D. 97D selected by Roger Clay and Young Dale Countess 53E.