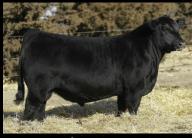

# 

YOUNGDALE

5A 5B 5C THREE EMBRYOS BY SAV NET WORTH 4200 THREE EMBRYOS BY STEVENSON BRUNO 561G FIVE EMBRYOS BY H A IMAGE MAKER 0415

NOTE: EMBRYOS ARE STORED AT MORDEN VETERINARY CLINIC

Tilda 4P has been a production powerhouse with over 15 registered progeny, which is why it is very unfortunate that we have no photo of her. This female has all the ingrediants, but was somewhat overshadowed in the cowherd by the Grace's and Pollyanna's. But fear not, the track record and ability of 4P can take you where you need to be. Please make heavy consideration of the mating to Net Worth, we feel that it will be a homerun.

OUNG DALE TILDA 733E Daughter of Tilda 4P