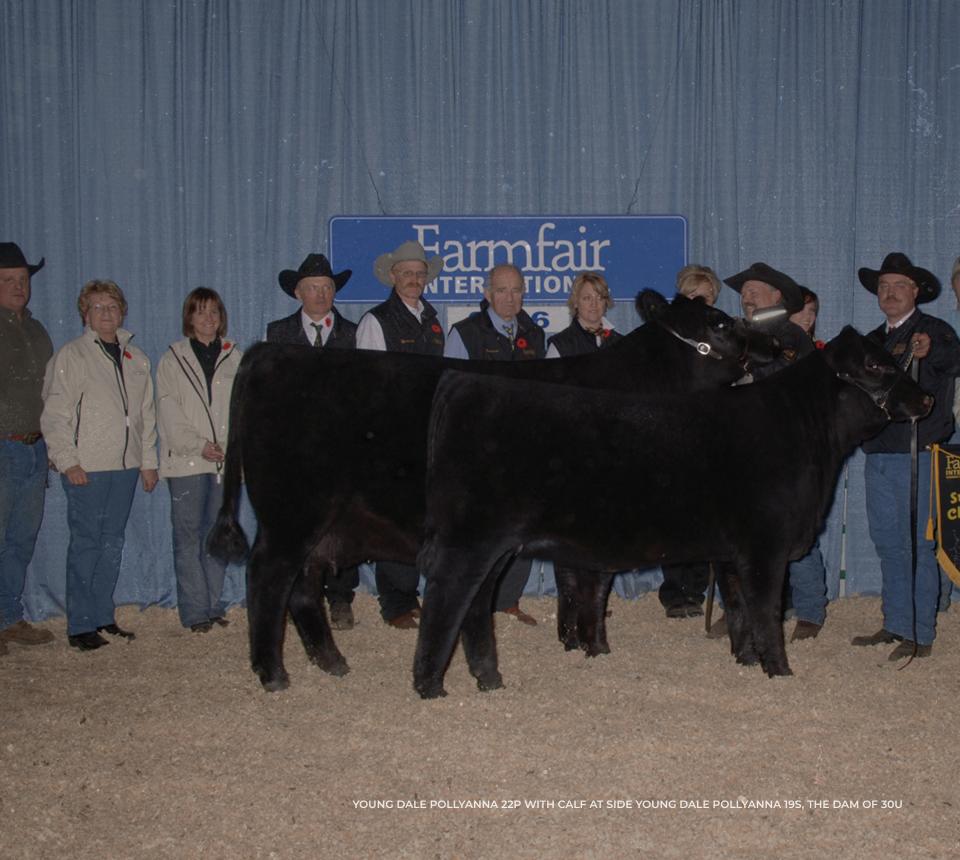

REMAINDER OF THE LOTS ARE STORED AT DAVIS-RAIRDAN EMBRYO TRANSPLANTS LTD.

Pollyanna 22P's name graces more pedigrees then any other female in the history of YDF. Claiming the title of Farm Fair Supreme Champion Female, we still drive the truck she won us in Edmonton. This female's victories did not just occur in the show ring, 22P is the dam of Panarama 66T, who without a doubt made some of the thickest cattle out there, with hair in abundance. No matter the years that have passed, this female is still extremely current for today's livestock marketplace. Huge topped, big footed cattle that are all wrapped up in an attractive package and bred to produce will never go out of style with the trends. Make special note of the Bravo matings on offer, it is truly an opportunity that is guaranteed to click.

### YOONGBALE POLLYANNA 300 LOTTEREE

 3A
 THREE EMBRYOS BY HILL VALLEY RECKONING 931

 3B
 THREE EMBRYOS BY YOUNG DALE DEFIANCE 199F

 NOTE: EMBRYOS ARE STORED AT PEAK VETERINARY HEALTH

Pollyanna 30U traces back to one of the tried and true, stand by females around the ranch at YDF. If you look at the bottom side, you will find the incomparable 22P anchoring this great female. 30U instills in her progeny the profitable brood cow look, with added dimension and bone that we'strive for. In terms of matings, Reckoning and Defiance are going to define the future here at Young Dale, we are certain of their ability to propel any program forward. Defiance of course being able to claim Graze 126Z, Lot 1 in this sale, as his mother. Reckoning currently has calves on the ground, and we can sure see the promise there.