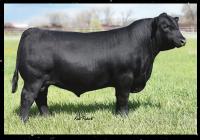

YOUNGDALE

NOTE: LOT IH IS STORED AT BOW VALLEY GENETICS, THE REMAINDER OF THE LOTS ARE STORED AT PEAK VETERINARY HEALTH

Grace 126Z defines perfection in an Angus femalé. Her track record in the support photos is a mere suggestion in regards to how well this female has produced. In saying that, there are a multitude of reasons why she has been a factory of astonishing seedstock. Her sire, 66T, is a full brother to Young Dale Pollyanna 60T, who we know as the dam of Young Dale Exclusive 25X. Exclusive 25X can claim the fame of being the sire of U2 Erelite 109Z, who commanded a \$140,000 evaluation at the unforgettable U2 dispersal. Of course, in that same lineage you will see these notables in the pedigree of our Lot 2 feature, Pollyanna 22P. The sires available to this breeding female speak for themselves. All are headline sires throughout the industry, and are sure to make an impact on any program steering straight ahead.