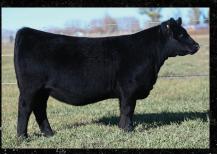

### YOONGBALE POLLYANNA 300 LOTTEREE

 3A
 THREE EMBRYOS BY HILL VALLEY RECKONING 931

 3B
 THREE EMBRYOS BY YOUNG DALE DEFIANCE 199F

 NOTE: EMBRYOS ARE STORED AT PEAK VETERINARY HEALTH

Pollyanna 30U traces back to one of the tried and true, stand by females around the ranch at YDF. If you look at the bottom side, you will find the incomparable 22P anchoring this great female. 30U instills in her progeny the profitable brood cow look, with added dimension and bone that we'strive for. In terms of matings, Reckoning and Defiance are going to define the future here at Young Dale, we are certain of their ability to propel any program forward. Defiance of course being able to claim Graze 126Z, Lot 1 in this sale, as his mother. Reckoning currently has calves on the ground, and we can sure see the promise there.

UFA Edmonton Nov. 11, 2006

Supreme Champion Female

5000 00

UFQ / Northlands

preme ampion

emale

HILL VALLEY RECKONING 93

YOUNG DALE DEFIANCE 199 Sire of Lot 3B