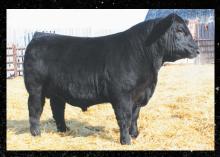

### YOONGBALE POLLYANNA 300 LOTTEREE

 3A
 THREE EMBRYOS BY HILL VALLEY RECKONING 931

 3B
 THREE EMBRYOS BY YOUNG DALE DEFIANCE 199F

 NOTE: EMBRYOS ARE STORED AT PEAK VETERINARY HEALTH

Pollyanna 30U traces back to one of the tried and true, stand by females around the ranch at YDF. If you look at the bottom side, you will find the incomparable 22P anchoring this great female. 30U instills in her progeny the profitable brood cow look, with added dimension and bone that we'strive for. In terms of matings, Reckoning and Defiance are going to define the future here at Young Dale, we are certain of their ability to propel any program forward. Defiance of course being able to claim Graze 126Z, Lot 1 in this sale, as his mother. Reckoning currently has calves on the ground, and we can sure see the promise there.

UFA Edmonton Nov. 11, 2006

Supreme Champion Female

5000 00

UFQ / Northlands

preme ampion

emale

HILL VALLEY RECKONING 93

YOUNG DALE DEFIANCE 199 Sire of Lot 3B