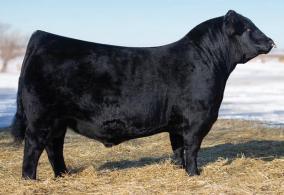

Black Hamco Countess 417T has proven to be a very predictable, fertile and productive earning female and is an Elite/Premier Dam in the breed. Now a successful donor, she is the mother of Young Dale Hi Definition 185B, two-time Canadian Western Agribition Top Ten Finalist in the RBC Supreme Challenge. In addition to Young Dale Hi Definition 185B, Black Hamco Countess 417T has produced Young Dale Countess 28X, an Elite/Premier dam in the Young Dale program, Young Dale Prime 4W, selected by Bob Wilson, Young Dale Xception 7Z selected by Tim McCannell, Young Dale H. D. 97D selected by Roger Clay and Young Dale Countess 53E.