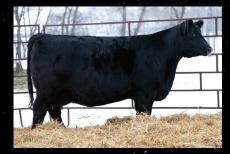

REMAINDER OF THE LOTS ARE STORED AT DAVIS-RAIRDAN EMBRYO TRANSPLANTS LTD.

Pollyanna 22P's name graces more pedigrees then any other female in the history of YDF. Claiming the title of Farm Fair Supreme Champion Female, we still drive the truck she won us in Edmonton. This female's victories did not just occur in the show ring, 22P is the dam of Panarama 66T, who without a doubt made some of the thickest cattle out there, with hair in abundance. No matter the years that have passed, this female is still extremely current for today's livestock marketplace. Huge topped, big footed cattle that are all wrapped up in an attractive package and bred to produce will never go out of style with the trends. Make special note of the Bravo matings on offer, it is truly an opportunity that is guaranteed to click.