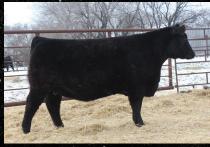

Black Hamco Countess 417T has proven to be a very predictable, fertile and productive earning female and is an Elite/Premier Dam in the breed. Now a successful donor, she is the mother of Young Dale Hi Definition 185B, two-time Canadian Western Agribition Top Ten Finalist in the RBC Supreme Challenge. In addition to Young Dale Hi Definition 185B, Black Hamco Countess 417T has produced Young Dale Countess 28X, an Elite/Premier dam in the Young Dale program, Young Dale Prime 4W, selected by Bob Wilson, Young Dale Xception 7Z selected by Tim McCannell, Young Dale H. D. 97D selected by Roger Clay and Young Dale Countess 53E.