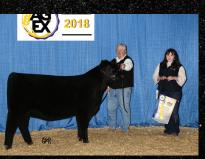

### YOONGBALE POLLYANNA 300 LOTTEREE

 3A
 THREE EMBRYOS BY HILL VALLEY RECKONING 931

 3B
 THREE EMBRYOS BY YOUNG DALE DEFIANCE 199F

 NOTE: EMBRYOS ARE STORED AT PEAK VETERINARY HEALTH

Pollyanna 30U traces back to one of the tried and true, stand by females around the ranch at YDF. If you look at the bottom side, you will find the incomparable 22P anchoring this great female. 30U instills in her progeny the profitable brood cow look, with added dimension and bone that we'strive for. In terms of matings, Reckoning and Defiance are going to define the future here at Young Dale, we are certain of their ability to propel any program forward. Defiance of course being able to claim Graze 126Z, Lot 1 in this sale, as his mother. Reckoning currently has calves on the ground, and we can sure see the promise there.

UFA Edmonton Nov. 11, 2006

Supreme Champion Female

5000 00

UFQ / Northlands

preme ampion

emale

HILL VALLEY RECKONING 93

YOUNG DALE DEFIANCE 199 Sire of Lot 3B