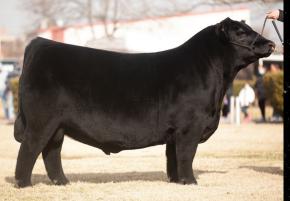

### YOONGBALE POLLYANNA 300 LOTTEREE

 3A
 THREE EMBRYOS BY HILL VALLEY RECKONING 931

 3B
 THREE EMBRYOS BY YOUNG DALE DEFIANCE 199F

 NOTE: EMBRYOS ARE STORED AT PEAK VETERINARY HEALTH

Pollyanna 30U traces back to one of the tried and true, stand by females around the ranch at YDF. If you look at the bottom side, you will find the incomparable 22P anchoring this great female. 30U instills in her progeny the profitable brood cow look, with added dimension and bone that we'strive for. In terms of matings, Reckoning and Defiance are going to define the future here at Young Dale, we are certain of their ability to propel any program forward. Defiance of course being able to claim Graze 126Z, Lot 1 in this sale, as his mother. Reckoning currently has calves on the ground, and we can sure see the promise there.

UFA Edmonton Nov. 11, 2006

Supreme Champion Female

5000 00

UFQ / Northlands

preme ampion

emale

HILL VALLEY RECKONING 93

YOUNG DALE DEFIANCE 199 Sire of Lot 3B